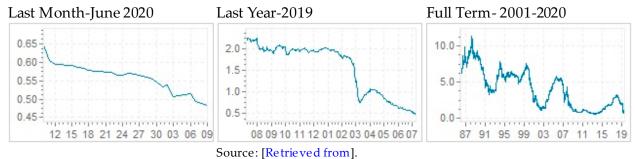

#### 1. Introduction

The Eurodollar interest rate is the rate of interest earned on Eurodollars deposited by one bank with another bank. It is in many ways the same as the London Interbank Offer Rate (LIBOR). The 3-month Eurodollar futures contracts are futures contracts on the three-month Eurodollar interest rate. The contracts have maturities in March, June, September and December for up to 10 years in the future.