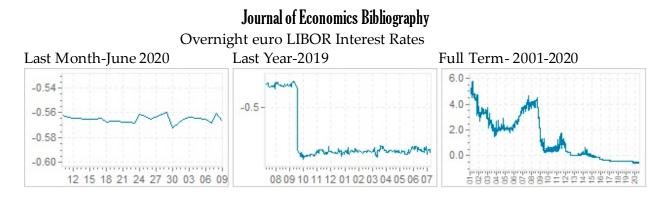

#### 1. Introduction

The Eurodollar interest rate is the rate of interest earned on Eurodollars deposited by one bank with another bank. It is in many ways the same as the London Interbank Offer Rate (LIBOR). The 3-month Eurodollar futures contracts are futures contracts on the three-month Eurodollar interest rate. The contracts have maturities in March, June, September and December for up to 10 years in the future.