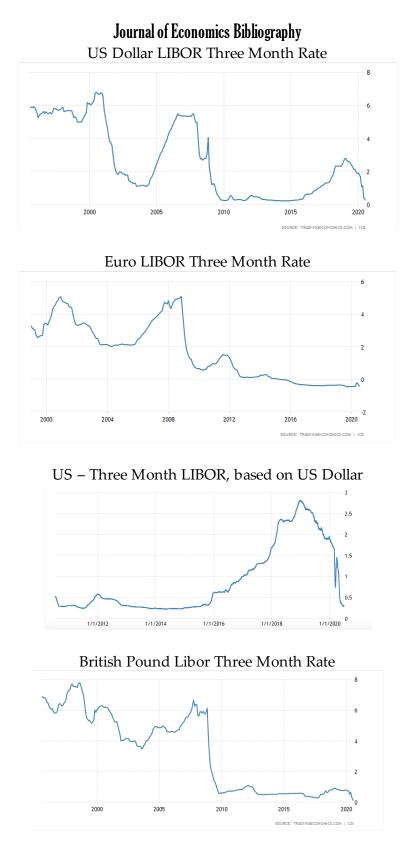

#### 1. Introduction

The Eurodollar interest rate is the rate of interest earned on Eurodollars deposited by one bank with another bank. It is in many ways the same as the London Interbank Offer Rate (LIBOR). The 3-month Eurodollar futures contracts are futures contracts on the three-month Eurodollar interest rate. The contracts have maturities in March, June, September and December for up to 10 years in the future.

It can be seen from equation [1] that a change of one basis point or 0.01 in a Eurodollar futures quote corresponds to a contract price change of \$25.

When the third Wednesday of the delivery month is reached the contract is settle in cash. The final marketing to market sets Q equal to 100 - R where R is the actual three-month Eurodollar interest rate on that day, expressed with quarterly compounding and an actual/360-day count convention. Thus, if the three-month Eurodollar interest rate on the third Wednesday of the delivery month is 8% the final marking to market is 92 and the final contract price from equation [1] is:

## **Journal of Economics Bibliography** 10,000[100-0.25(100-92)] = \$980,000

If Q is a Eurodollar futures quote, (100-Q) % is the Eurodollar futures interest rate for a three-month period beginning on the third Wednesday of the delivery month. If Q is a Eurodollar futures quote, (100-Q) % is the Eurodollar futures interest rate for a three-month period beginning on the third Wednesday of the delivery month. Thus, the below table indicates that on March 15, 2011 the futures interest rate for the three-month period beginning Wednesday June 20, 2001, was 100-95.53 = 4.47%. This is expressed with quarterly compounding and an actual/360-day count convention.