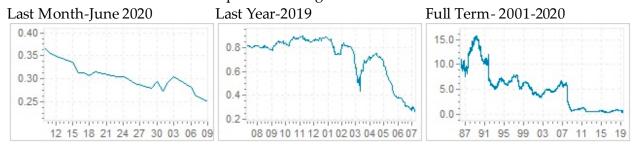

#### 1. Introduction

The Eurodollar interest rate is the rate of interest earned on Eurodollars deposited by one bank with another bank. It is in many ways the same as the London Interbank Offer Rate (LIBOR). The 3-month Eurodollar futures contracts are futures contracts on the three-month Eurodollar interest rate. The contracts have maturities in March, June, September and December for up to 10 years in the future.