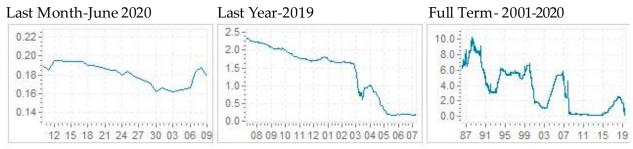

#### 1. Introduction

The Eurodollar interest rate is the rate of interest earned on Eurodollars deposited by one bank with another bank. It is in many ways the same as the London Interbank Offer Rate (LIBOR). The 3-month Eurodollar futures contracts are futures contracts on the three-month Eurodollar interest rate. The contracts have maturities in March, June, September and December for up to 10 years in the future.